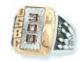

## STEP 1: Choose Your Ring Style

MEN'S PRESTIGE (Sizes 7 - 18)

 300 GAME 800 SERIES

LADIES' PRESTIGE (Sizes 3 - 15)

300 GAME

800 SERIES

No Charge

\$50.00

#### MEN'S PRESTIGE

Siladium\*

No Charge Golden Siladium

Siladium Two-Tone \$200.00 10K Yellow Gold

14K Yellow Gold

\$50.00

\$625.00 \$875.00

Siladium Two-Tone Prestige