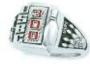

## STEP 1: Choose Your Ring Style

MEN'S PRESTIGE (Sizes 7 - 18)

 300 GAME 800 SERIES

LADIES' PRESTIGE (Sizes 3 - 15)

300 GAME

800 SERIES

No Charge

\$50.00

#### LADIES' PRESTIGE

Siladium

Golden Siladium

Siladium Two-Tone \$160.00 10K Yellow Gold

14K Yellow Gold