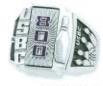

## STEP 1: Choose Your Ring Style

MEN'S PRESTIGE (Sizes 7 - 18)

 300 GAME 800 SERIES

LADIES' PRESTIGE (Sizes 3 - 15)

300 GAME

800 SERIES

No Charge

\$50.00

#### MEN'S PRESTIGE

Siladium\*

No Charge Golden Siladium

Siladium Two-Tone \$200.00 10K Yellow Gold

14K Yellow Gold

\$50.00

\$625.00 \$875.00

Siladium Two-Tone Prestige