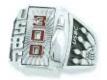

## STEP 1: Choose Your Ring Style

MEN'S PRESTIGE (Sizes 7 - 18)

 300 GAME 800 SERIES

LADIES' PRESTIGE (Sizes 3 - 15)

300 GAME

800 SERIES

No Charge

\$50.00

#### MEN'S PRESTIGE

Siladium\*

No Charge Golden Siladium

Siladium Two-Tone \$200.00 10K Yellow Gold

14K Yellow Gold

\$50.00

\$625.00 \$875.00

Siladium Two-Tone Prestige