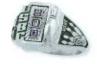

## STEP 1: Choose Your Ring Style

MEN'S PRESTIGE (Sizes 7 - 18)

 300 GAME 800 SERIES

LADIES' PRESTIGE (Sizes 3 - 15)

300 GAME

800 SERIES

No Charge

\$50.00

\$425.00

\$525.00

LADIES' PREMIER (Sizes 3 - 15)

300 GAME

800 SERIES

#### LADIES' PREMIER

Siladium

10K Yellow Gold

14K Yellow Gold

No Charge \$315.00

\$400.00