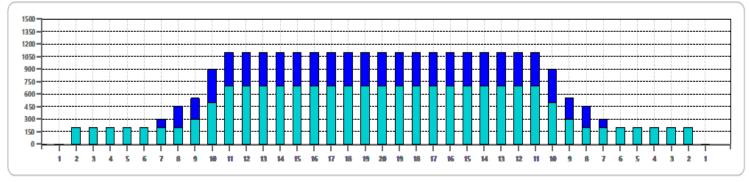

Cleaner Ratio Main Mix Cleaner Ratio Back End Mix Cleaner Ratio Back End Distance Buffer RPM: 4 = 700 | 3 = 500 | 2 = 200 | 1 = 100

NA NA

NA

Forward Reverse Combined

| Item             | 3L-7L:18L-18R  | 8L-12L:18L-18R | 13L-17L:18L-18R | 18L-18R:17R-13R | 18L-18R:12R-8R | 18L-18R:7R-3R  |
|------------------|----------------|----------------|-----------------|-----------------|----------------|----------------|
| Description      | Outside:Middle | Middle:Middle  | Inside:Middle   | Mlddle: Inside  | Middle:Middle  | Middle:Outside |
| Track Zone Ratio | 5              | 1.34           | 1               | 1               | 1.34           | 5              |