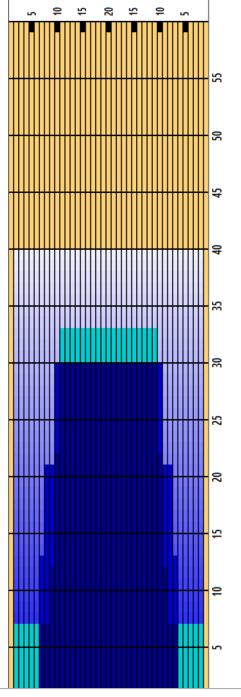

## FLEXMDUSBC 2024-25 Series Pattern 7 (Invitational)

Oil Pattern Distance **Forward Oil Total Tank Configuration** 

17.7 mL Multi Tank

40

**Reverse Brush Drop Reverse Oil Total Tank A Conditioner** 

36 9.6 mL Kegel Oil Per Board **Volume Oil Total Tank B Conditioner** 

50 ul 27.3 mL Kegel

|   | START | STOP | LOADS | SPEED | BUFFER | TANK | CROSSED | START | END  | FEET | T.OIL |
|---|-------|------|-------|-------|--------|------|---------|-------|------|------|-------|
| 1 | 2L    | 2R   | 4     | 18    | 3      | Α    | 148     | 0.0   | 7.6  | 7.6  | 7400  |
| 2 | 9L    | 9R   | 2     | 18    | 3      | Α    | 46      | 7.6   | 12.7 | 5.1  | 2300  |
| 3 | 10L   | 10R  | 4     | 18    | 3      | Α    | 84      | 12.7  | 22.9 | 10.2 | 4200  |
| 4 | 11L   | 11R  | 4     | 18    | 3      | Α    | 76      | 22.9  | 33.1 | 10.2 | 3800  |
| 5 | 2L    | 2R   | 0     | 22    | 3      | Α    | 0       | 33.1  | 40.0 | 6.9  | 0     |
|   |       |      |       |       |        |      |         |       |      |      |       |
|   |       |      |       |       |        |      |         |       |      |      |       |
|   |       |      |       |       |        |      |         |       |      |      |       |
|   |       |      |       |       |        |      |         |       |      |      |       |
|   |       |      |       |       |        |      |         |       |      |      |       |
|   |       |      |       |       |        |      |         |       |      |      |       |
|   |       |      |       |       |        |      |         |       |      |      |       |
|   |       |      |       |       |        |      |         |       |      |      |       |
|   |       |      |       |       |        |      |         |       |      |      |       |

| _ |       |      |       |       |        |      |         |       |      |       |       |
|---|-------|------|-------|-------|--------|------|---------|-------|------|-------|-------|
|   | START | STOP | LOADS | SPEED | BUFFER | TANK | CROSSED | START | END  | FEET  | T.OIL |
| 1 | 2L    | 2R   | 0     | 26    | 3      | В    | 0       | 40.0  | 30.0 | -10.0 | 0     |
| 2 | 10L   | 10R  | 3     | 22    | 3      | В    | 63      | 30.0  | 20.7 | -9.3  | 3150  |
| 3 | 8L    | 8R   | 3     | 18    | 3      | В    | 75      | 20.7  | 13.1 | -7.6  | 3750  |
| 4 | 7L    | 7R   | 2     | 18    | 3      | В    | 54      | 13.1  | 8.0  | -5.1  | 2700  |
| 5 | 2L    | 2R   | 0     | 14    | 3      | В    | 0       | 8.0   | 0.0  | -8.0  | 0     |
|   |       |      |       |       |        |      |         |       |      |       |       |
|   |       |      |       |       |        |      |         |       |      |       |       |

Cleaner Ratio Main Mix Cleaner Ratio Back End Mix Cleaner Ratio Back End Distance Buffer RPM: 4 = 700 | 3 = 500 | 2 = 200 | 1 = 100

NA NA

NA

Forward Reverse Combined

| Item             | 3L-7L:18L-18R  | 8L-12L:18L-18R | 13L-17L:18L-18R | 18L-18R:17R-13R | 18L-18R:12R-8R | 18L-18R:7R-3R  |
|------------------|----------------|----------------|-----------------|-----------------|----------------|----------------|
| Description      | Outside:Middle | Middle:Middle  | Inside:Middle   | Mlddle: Inside  | Middle:Middle  | Middle:Outside |
| Track Zone Ratio | 5              | 1.34           | 1               | 1               | 1.34           | 5              |